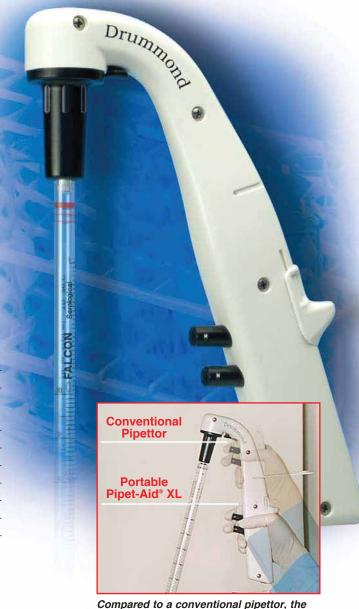

# New Ergonomic Design Reduces Fatigue When Pipetting Under a Hood

- Longer lightweight handle lowers your arm position to reduce strain
- New quiet, more efficient pump extends operation period between charges
- Can be charged while in use to eliminate downtime
- Three-speed settings provide more precise control for both aspirate and dispense modes

Pipetting under a hood doesn't need to be a pain in the neck. The new Drummond Portable Pipet-Aid XL has a longer handle to reduce the amount of arm lift required to perform the same operation as with a conventional pipettor. The ergonomic design includes an adjustable sliding hand rest and a removable stand which enables the unit to be set down without contaminating the pipet. The Portable Pipet-Aid XL also features a new quieter, more powerful pump, and a new EZ Grip nosepiece. The unit is supplied complete with power supply charger, 4 extra filters, and a holster-type wall bracket.

Portable Pipet-Aid XL lowers hand height

The Developers of the Original Pipet-Aid

required for the same task

MADE IN USA

800.345.2100 • 800.345.5232 fax PO Box 99 • Swedesboro, NJ 08085 www.thomassci.com • value@thomassci.com