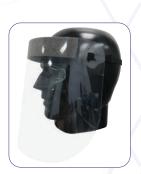

**Full Coverage Face Shields with Anti-Fog** 

Protects Against Exposure to Bodily Fluid and Infectious Material

Large, wrap-around design provides coverage of entire face with unrestricted visibility.

- Helps protect the face from potential hazards such as dust, dirt, pathogens, sprays and fluids
- · Anti-fog coating on interior surface prevents fogging for clear vision
- Comfortable; suited for extended wear
- Adjustable 1.5cm (5/8") wide elastic strap for universal fit
- 3cm (1<sup>1</sup>/<sub>4</sub>") thick top foam guard provides distance between user and shield
- Clear PET plastic viewing area is 0.188mm thick