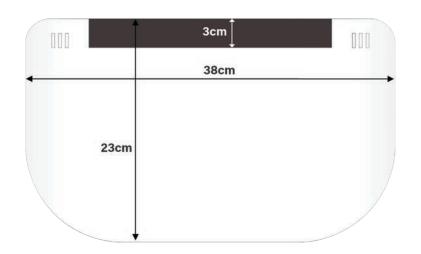

**Full Coverage Face Shields with Anti-Fog** 

Protects Against Exposure to Bodily Fluid and Infectious Material

Large, wrap-around design provides coverage of entire face with unrestricted visibility.

- Helps protect the face from potential hazards such as dust, dirt, pathogens, sprays and fluids
- · Anti-fog coating on interior surface prevents fogging for clear vision
- Comfortable; suited for extended wear
- Adjustable 1.5cm (5/8") wide elastic strap for universal fit
- 3cm (1<sup>1</sup>/<sub>4</sub>") thick top foam guard provides distance between user and shield
- Clear PET plastic viewing area is 0.188mm thick

| Thoma  | as No. | Width      | Height    | Quantity/Pack | Price    |
|--------|--------|------------|-----------|---------------|----------|
| 20A00H | 1632   | 38cm (15") | 23cm (9") | 20            | \$100.00 |