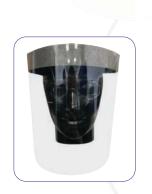

**Full Coverage Face Shields with Anti-Fog** 

Protects Against Exposure to Bodily Fluid and Infectious Material

Large, wrap-around design provides coverage of entire face with unrestricted visibility.

- Helps protect the face from potential hazards such as dust, dirt, pathogens, sprays and fluids
- · Anti-fog coating on interior surface prevents fogging for clear vision
- Comfortable; suited for extended wear
- Adjustable 1.5cm (5/8") wide elastic strap for universal fit
- 3cm (1<sup>1</sup>/<sub>4</sub>") thick top foam guard provides distance between user and shield
- Clear PET plastic viewing area is 0.188mm thick