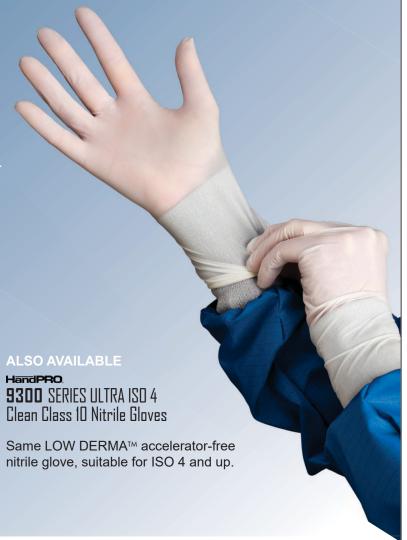

## HandPRO. 9100 SERIES Cleanroom Nitrile Gloves

#### Protect Your PEOPLE and Your PRODUCTS

- ▶ ISO 5 / Clean Class 100 Compatible
- ▶ 12" Length
- Consistently Low Endotoxin Levels in a non-sterile glove with exceedingly low bio-burden levels
- Accelerator-Free LOW DERMA™ Technology Nitrile reduces the risk of developing Type IV chemical allergies

Low Density Manufacturing Process
Low Dye White Color
Sulfur-Free
Anti-Slip Grip
Enhanced Strength
Ambidextrous

| Size | Hourglass Item No. | Thomas Scientific Cat. No. |
|------|--------------------|----------------------------|
| XS   | 9100               | 9100-XS                    |
| SM   | 9101               | 9101-S                     |
| MD   | 9102               | 9102-M                     |
| LG   | 9103               | 9103-L                     |
| XL   | 9104               | 9104-XL                    |
| XXL  | 9105               | 9105-2XL                   |

Packaging: 100 Pcs/Bag, 10 Bags/Case \*Patent www.LowDerma.com/patents

**Request Your Free Sample** 

bit.ly/thomas-handpro9100

"Your Protection Is Our Purpose"