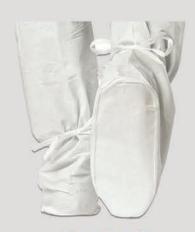

## CRITICAL COVER® SHOE & BOOT COVERS FOR CLEANROOM & CONTROLLED ENVIRONMENTS

SUPERIOR QUALITY, PERFORMANCE AND DURABILITY

SUREGRIP®
SHOE COVERS

AQUATRAK®
SHOE COVERS

MAXGRIP®
SHOE COVERS

ULTRAGRIP™ BOOT COVERS

AQUATRAK® BOOT COVERS

MAXGRIP® BOOT COVERS

FOR MORE INFORMATION VISIT THOMASSCI.COM