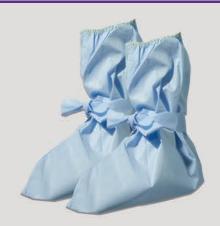

## CRITICAL COVER® SHOE & BOOT COVERS FOR CLEANROOM & CONTROLLED ENVIRONMENTS

SUPERIOR QUALITY, PERFORMANCE AND DURABILITY

SUREGRIP®
SHOE COVERS

AQUATRAK®
SHOE COVERS

MAXGRIP®
SHOE COVERS

ULTRAGRIP™ BOOT COVERS

AQUATRAK® BOOT COVERS

MAXGRIP® BOOT COVERS

FOR MORE INFORMATION VISIT THOMASSCI.COM