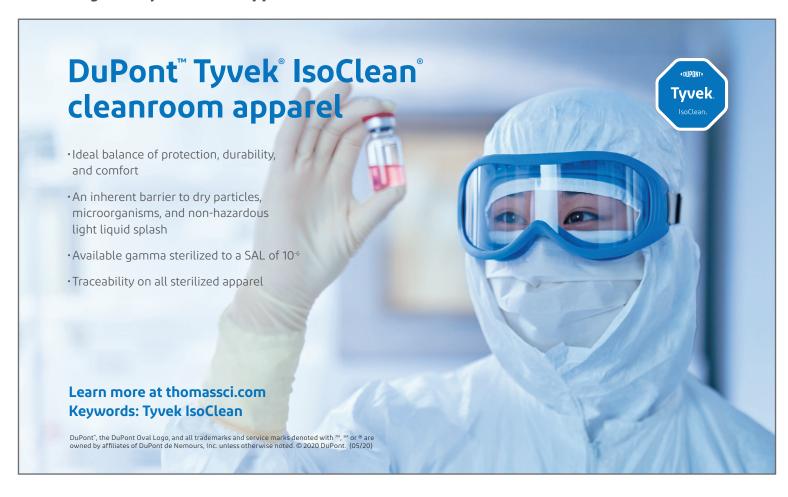

## HandPRO. 9100 SERIES Cleanroom Nitrile Gloves

#### Protect Your PEOPLE and Your PRODUCTS

- ▶ ISO 5 / Clean Class 100 Compatible
- ▶ 12" Length
- Consistently Low Endotoxin Levels in a non-sterile glove with exceedingly low bio-burden levels
- Accelerator-Free LOW DERMA™ Technology Nitrile reduces the risk of developing Type IV chemical allergies

Low Density Manufacturing Process
Low Dye White Color
Sulfur-Free
Anti-Slip Grip
Enhanced Strength
Ambidextrous

| Size | Hourglass Item No. | Thomas Scientific Cat. No. |
|------|--------------------|----------------------------|
| XS   | 9100               | 9100-XS                    |
| SM   | 9101               | 9101-S                     |
| MD   | 9102               | 9102-M                     |
| LG   | 9103               | 9103-L                     |
| XL   | 9104               | 9104-XL                    |
| XXL  | 9105               | 9105-2XL                   |

Packaging: 100 Pcs/Bag, 10 Bags/Case \*Patent www.LowDerma.com/patents

**Request Your Free Sample** 

bit.ly/thomas-handpro9100

"Your Protection Is Our Purpose"