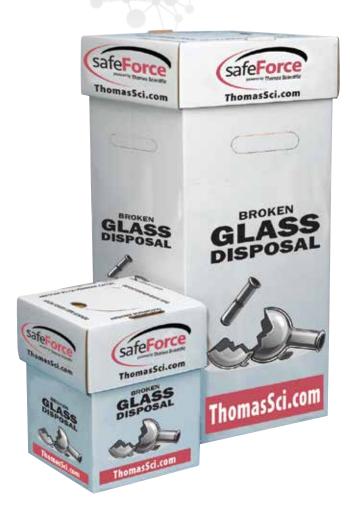

### Featuring NEW Carry Handles!

- Sturdy corrugated cardboard
- 2 mil thick polypropylene liner
- Two models: Bench and Floor

## Keep the lab safe with Thomas glass disposal boxes!

Constructed from rugged corrugated cardboard and supplied with a 2 mil thick puncture-resistant polyethylene liner, the unit safely contains broken glass and spilled liquids. When full, simply pull the safety cap into place and dispose of the entire unit. Striking graphics make the glass disposal box easy to find.

#### Box comes in two versions:

Benchtop (8"  $\times$  8"  $\times$  10") and Floor (12"  $\times$  12"  $\times$  27") which hold 5.5 and 40 lbs respectively.

| Thomas No. | Description                               | Quantity |
|------------|-------------------------------------------|----------|
| 20A00T530  | safeForce Glass Disposal Box, Floor Model | 6/Pack   |
| 20A00T531  | safeForce Glass Disposal Box, Bench Model | 6/Pack   |