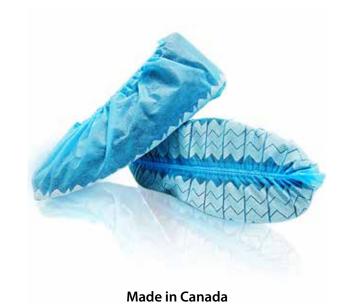

## **Basic PP Anti-Skid Shoe Covers**

The CE-Force Basic disposable shoe covers are made of a **polypropylene fabric** and are **100% latex and silicone free**. They are excellent for transitioning between "clean" and "unclean" areas. These shoe covers are popular in medical and pharmaceutical environments, GMP facilities, precleanroom gowning zones and for general hygiene.

The **fabric quality** and **strong welds** set these shoe covers apart from its' competition. They are designed with **triple-elastic runs** that allow a smooth wrap around the foot in order to prevent tripping.

Available in two sizes: **Universal and XL**. The Universal fits most shoe sizes, whereas the Extra Large fits bigger shoes. Standard with **Anti-Skid print pattern soles**.